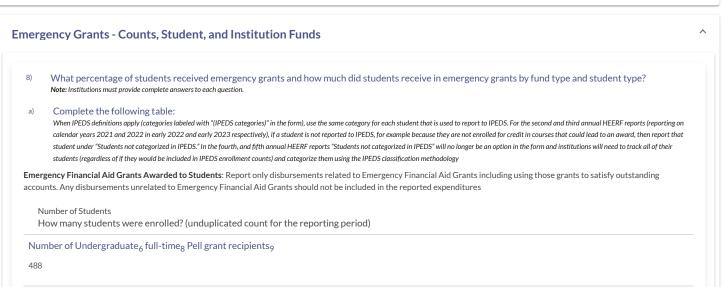

Emergency Grants - (a)(2), (a)(3), and (a)(4) Funds

- What percentage of students received emergency grants and how much did students receive in emergency grants by fund type and student type?

  Note: Institutions must provide complete answers to each question.
- a) Complete the following table:

When IPEDS definitions apply (categories labeled with "(IPEDS categories)" in the form), use the same category for each student that is used to report to IPEDS. For the second and third annual HEERF reports (reporting on calendar years 2021 and 2022 in early 2022 and early 2023 respectively), if a student is not reported to IPEDS, for example because they are not enrolled for credit in courses that could lead to an award, then report that student under "Students not categorized in IPEDS." In the fourth, and fifth annual HEERF reports "Students not categorized in IPEDS" will no longer be an option in the form and institutions will need to track all of their students (regardless of if they would be included in IPEDS enrollment counts) and categorize them using the IPEDS classification methodology

Emergency Financial Aid Grants Awarded to Students: Report only disbursements related to Emergency Financial Aid Grants including using those grants to satisfy outstanding accounts. Any disbursements unrelated to Emergency Financial Aid Grants should not be included in the reported expenditures