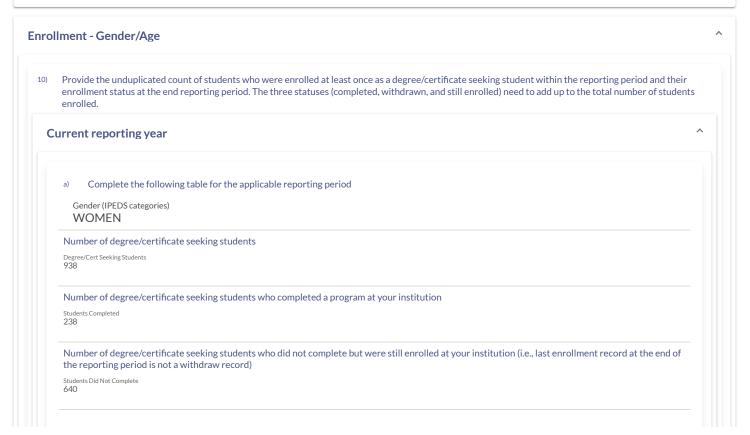

PEDS cate NATIVE HAWAIIA  Degree/Cert Seeking Students                                                                                                                                                  | N OR OTHER PACIFIC            | ISLANDER   |  |  |
| Race/ethnicity (IPEDS cate NATIVE HAWAIIA  Degree/Cert Seeking Students 0  Students Completed  Race/ethnicity (IPEDS cate WHITE  Degree/Cert Seeking Students 441  Students Completed 121  Students Did Not Complete 296 | N OR OTHER PACIFIC            | ISLANDER   |  |  |
| Race/ethnicity (IPEDS cate NATIVE HAWAIIA  Degree/Cert Seeking Students 0  Students Completed  Race/ethnicity (IPEDS cate WHITE  Degree/Cert Seeking Students 441  Students Completed 121  Students Did Not Complete 296 | N OR OTHER PACIFIC  gories)   | ISLANDER   |  |  |





Number of degree/certificate seeking students who did not complete and withdrew from your institution (i.e., no completion record and the last enrollment record at the end of the reporting period is a withdraw record)

Gender (IPEDS categories)

Number of degree/certificate seeking students

Degree/Cert Seeking Students 426

Number of degree/certificate seeking students who completed a program at your institution

Students Completed

Number of degree/certificate seeking students who did not complete but were still enrolled at your institution (i.e., last enrollment record at the end of the reporting period is not a withdraw record)

Students Did Not Complete

311

Number of degree/certificate seeking students who did not complete and withdrew from your institution (i.e., no completion re