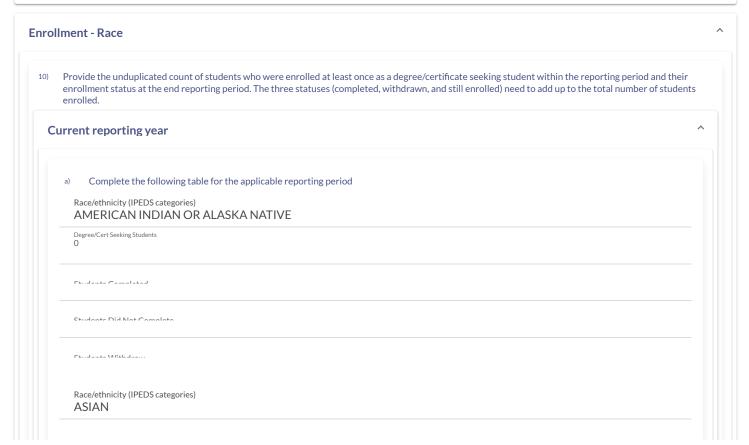

rd) Students Withdrew 45 **Enrollment intensity FULL-TIME** For students who had multiple enrollment intensities, classify as full-time Number of degree/certificate seeking students Degree/Cert Seeking Students 990 Number of degree/certificate seeking students who completed a program at your institution Students Completed 189 Number of degree/certificate seeking students who did not complete but were still enrolled at your institution (i.e., last enrollment record at the end of the reporting period is not a withdraw record) Students Did Not Complete 746 Number of degree/certificate seeking students who did not complete and withdrew from your institution (i.e., no completion record and the last enrollment record at the end of the reporting period is a withdraw record) Students Withdrew 55



| 36                                                                                                                                                                                                                       |                               |            |  |  |
|--------------------------------------------------------------------------------------------------------------------------------------------------------------------------------------------------------------------------|-------------------------------|------------|--|--|
| Ctdanta Cananlatad                                                                                                                                                                                                       |                               |