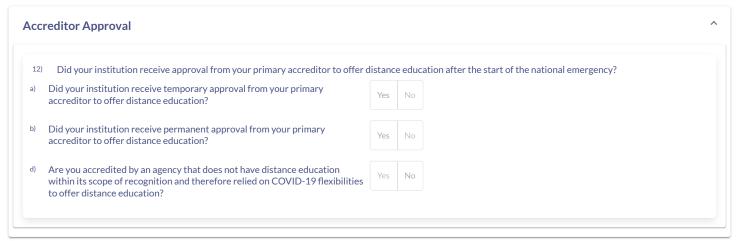

|
|                    | f degree/certificate seeking students who did not complete and withdrew from your institution (i.e., no completion record and the last t record at the end of the reporting period is a withdraw record) |
| ۱۸۱ مفسمال ۱۸۰     |                                                                                                                                                                                                          |
|                    |                                                                                                                                                                                                          |





### **Site Resources**

- About the Data
- @ Grantee Help
- **▲** Data Download
- API Documentation
- **■** Glossary
- **ESF** Contacts
- About the Data ② Grantee Help 丛 Data Download La API Documentation 日 Glossary 日 ESF Contacts



## www.covid-relief-data.ed.gov

An official website of the Department of Education

#### **Website Policies**

Looking for U.S. government information and services? **Visit USA.gov** Looking for U.S. government information and services?**Visit USA.gov** 

U.S. Department of Education

Contact Us
1-800-USA-LEARN

Contact Us
1-800-USA-LEARN

### U.S. Department of Education