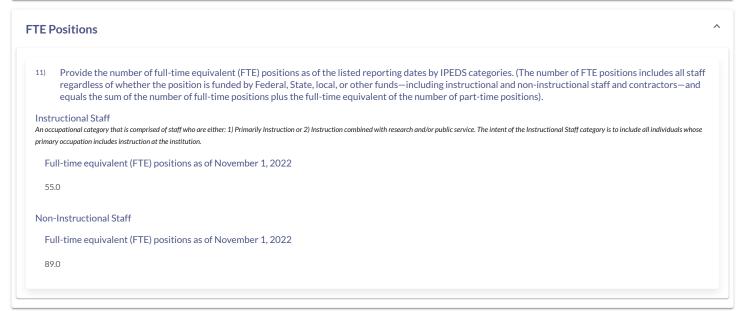

|
|                    | f degree/certificate seeking students who did not complete and withdrew from your institution (i.e., no completion record and the last t record at the end of the reporting period is a withdraw record) |
| ۱۸۱ مفسمال ۱۸۰     |                                                                                                                                                                                                          |
|                    |                                                                                                                                                                                                          |





### **Site Resources**

- About the Data
- @ Grantee Help
- **▲** Data Download
- API Documentation
- **■** Glossary
- **ESF** Contacts
- About the Data ② Grantee Help 丛 Data Download La API Documentation 日 Glossary 日 ESF Contacts



## www.covid-relief-data.ed.gov

An official website of the Department of Education

#### **Website Policies**

Looking for U.S. government information and services? **Visit USA.gov** Looking for U.S. government information and services?**Visit USA.gov** 

U.S. Department of Education

Contact Us
1-800-USA-LEARN

Contact Us
1-800-USA-LEARN

### U.S. Department of Education